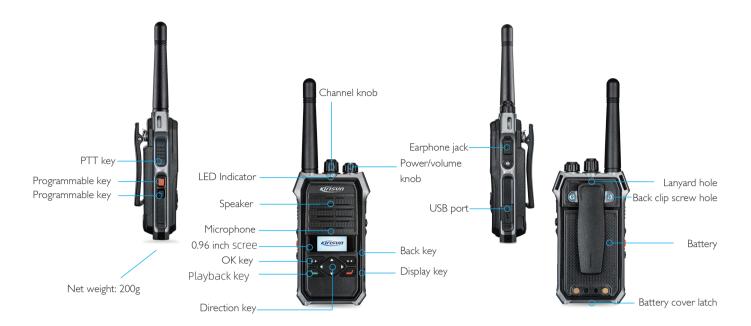

#### **Delicate and Anti-Skid**

Light weight of 200g only. Ergonomic anti-skid upper edges for comfortable grip.