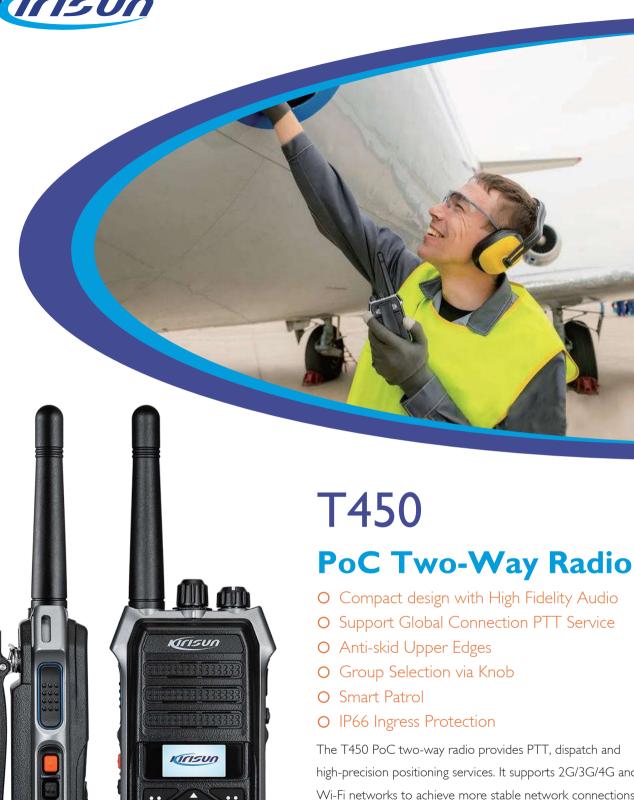

The T450 PoC two-way radio provides PTT, dispatch and high-precision positioning services. It supports 2G/3G/4G and Wi-Fi networks to achieve more stable network connections, meeting ultra-long-distance communication requirements. It also achieves smart patrol together with Kirisun PoC dispatcher. With excellent sound quality and loud voice, it delivers good user experience even in noisy environment.

# T450 Highlight display

The T450 is ideal for such industries as urban management, logistics, railway, real estate, security.