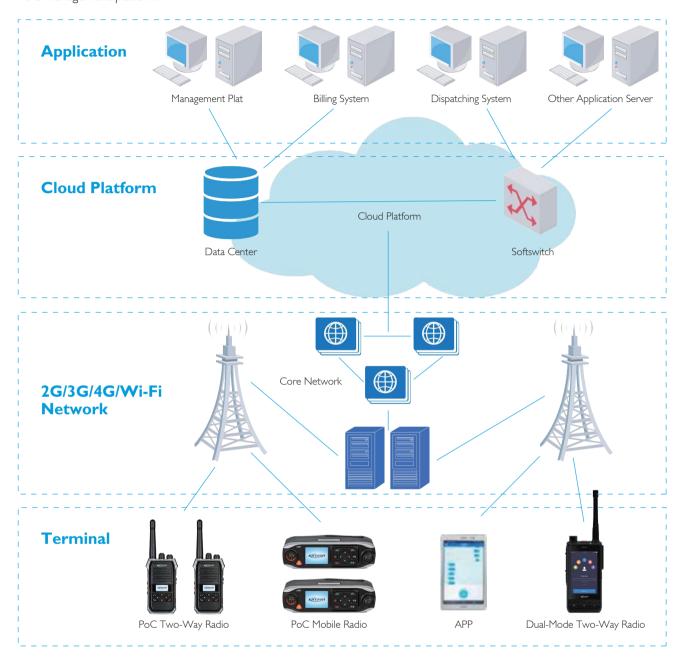

#### Kirisun uniPTT PoC Solution

Achieve PTT and dispatch services through one-stop PoC solution including PoC two-way radios, apps, PoC dispatcher and PoC management platform.

# **System Solutions**

# Converged voice communication system:

PTT service with private two-way radios (e.g. DMR, PDT, analog, conventional and trunking radios) via audio gateway.

# Wi-Fi RolP system:

PTT and dispatch services over Wi-Fi network.

## **Converged Dispatching System:**

Converged audio-video communication of BWCs, PoC two-way radios, private two-way radios.

## Patrol System:

Bluetooth/GPS/NFC patrol through the uniPTT PoC system and the patrol module of the converged dispatching system.

# **Application**